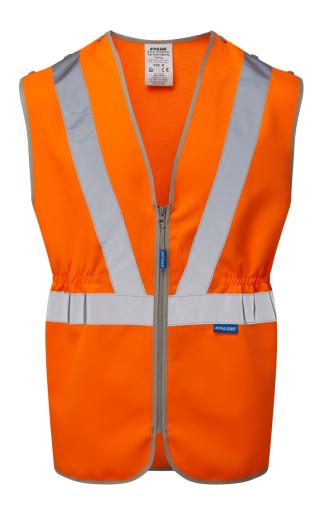

## **FEATURES**

Sew-on 25x wash RFX reflective tape.

Unique double pocket to right chest, suitable for mobile phone and

Zip front fastening ensures a secure fit.

Colour contrast bound edges.

Water repellent finish.

## **SPECIFICATIONS**

CODE: PR145 - Orange **SIZE OPTIONS:** M - 3XL

FABRIC: 275gsm 80% polyester, 20% cotton with twill finish